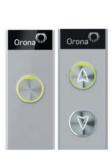

indicator

## Car push buttons



Orona Braille circular model



Model with additional contrast



 Door close push button
Key switch push button (Standard or eurocylinder)
External call cancelling

- Coded call

#### OTHERS

Next departure indicatorLanding gong

Orona 3G Series push buttons are water-resistant (IPX3 under EN 60529) and have fully passed the impact and fire tests defined in the EN 81-71 standard.

For enhanced anti-vandalism resistance needs (Category 1), Orona offers its comprehensive PPSS 03G anti-vandalism solutions, which comply with the EN 81-71 standard in its entirety (push buttons, displays, doors, lighting, ceilings, walls, floors, mirrors, enclosures, etc.).

#### OTHERS

- Double car operating panel

- Horizontal car operating panel

### Landing push buttons



Push buttons to suit the lifts control type (1 or 2 push buttons)



Key switch Surface mounted push button push buttons (standard or eurocylinder)

## Mirrors

MH (Mirror 1/2) MT (Mirror 3/4 narrow) Rear-view mirror (EN 81-70)

FINISH

01 Clear 02 Smoked

## Handrails

HR01 (Aluminium tube)

HR02 (Aluminium tube)

**Bumprails** 

Wood

PVC

Stainless steel

Double bumprail

HRO3 (Aluminium tube)

Skirtings

SK02 Lacquered Aluminium

SK01 Anodized Aluminium (St St finish)

HR04 (Stainless steel tube)









## Car operating panel material and/or ceiling and/or doors (car and landing)



## Floors

SC-PVC HIGH









SCO4





SC05



SC06

Beige Sand



SC07

Black Circles

 $SW \ CERAMICS \cdot \ Available \ subject \ to \ dimensions$ 



#### OTHERS

- Prepared for granite (23 mm)