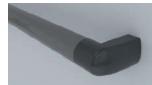

## Handrails

HR01 (Aluminium tube)

HR02 (Aluminium tube)

**Bumprails** 

Wood

PVC

Stainless steel

Double bumprail

HRO3 (Aluminium tube)

Skirtings

SK02 Lacquered Aluminium

SK01 Anodized Aluminium (St St finish)

HR04 (Stainless steel tube)