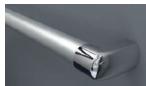

## Handrails

HR01 (Aluminium tube)

HR02 (Aluminium tube)

**Bumprails** 

Wood

PVC

Stainless steel

Double bumprail

HRO3 (Aluminium tube)

Skirtings

SK02 Lacquered Aluminium

SK01 Anodized Aluminium (St St finish)

HR04 (Stainless steel tube)