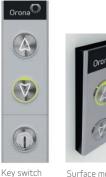

### Landing push buttons

Push buttons to suit the lifts control type (1 or 2 push buttons)

Key switch Surface mounted push button push buttons (standard or eurocylinder)