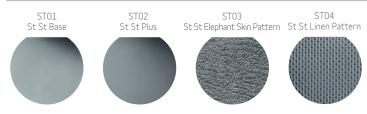

HRO3 (Aluminium tube)

Skirtings

SK02 Lacquered Aluminium

SK01 Anodized Aluminium (St St finish)

HR04 (Stainless steel tube)