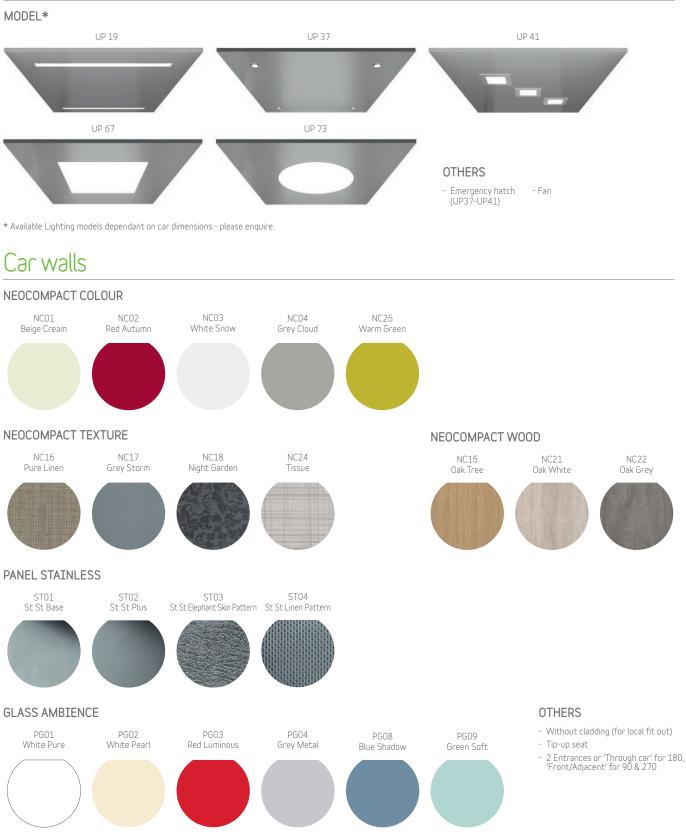

# Car operating panel

## Car indicator

7 Segment

## Car push buttons

Orona Braille circular model

Model with additional contrast

 Door close push button
Key switch push button (Standard or eurocylinder)
External call cancelling

- Coded call

#### OTHERS

Next departure indicatorLanding gong

Orona 3G Series push buttons are water-resistant (IPX3 under EN 60529) and have fully passed the impact and fire tests defined in the EN 81-71 standard.

For enhanced anti-vandalism resistance needs (Category 1), Orona offers its comprehensive PPSS 03G anti-vandalism solutions, which comply with the EN 81-71 standard in its entirety (push buttons, displays, doors, lighting, ceilings, walls, floors, mirrors, enclosures, etc.).